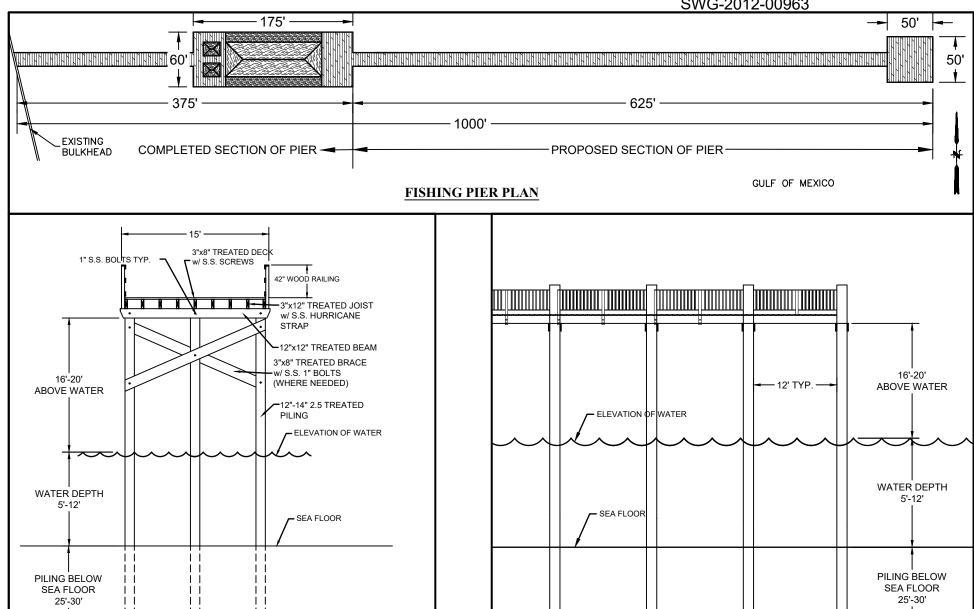

# **SOUTH PADRE ISLAND**

**FISHING PIER** 

6800 PADRE BLVD. SOUTH PADRE ISLAND, TX

### SWG-2012-00963

#### NOTES

- WOOD PILING DIA.: 12"-14"
- LENGTH OF PILING: 60'
- **DEPTH OF PILING BELOW GRADE: 25'-30'**
- NUMBER OF WOOD PILINGS TO BE INSTALLED: 187
- PILES DRIVEN BY WATER JET, VIBRATION AND DROP HAMMER

**CROSS SECTION** 

## PROPOSED PIER EXTENSION

**USCORPS SWG-2012-00963** 

Sheet 4 of 4

**ELEVATION** 