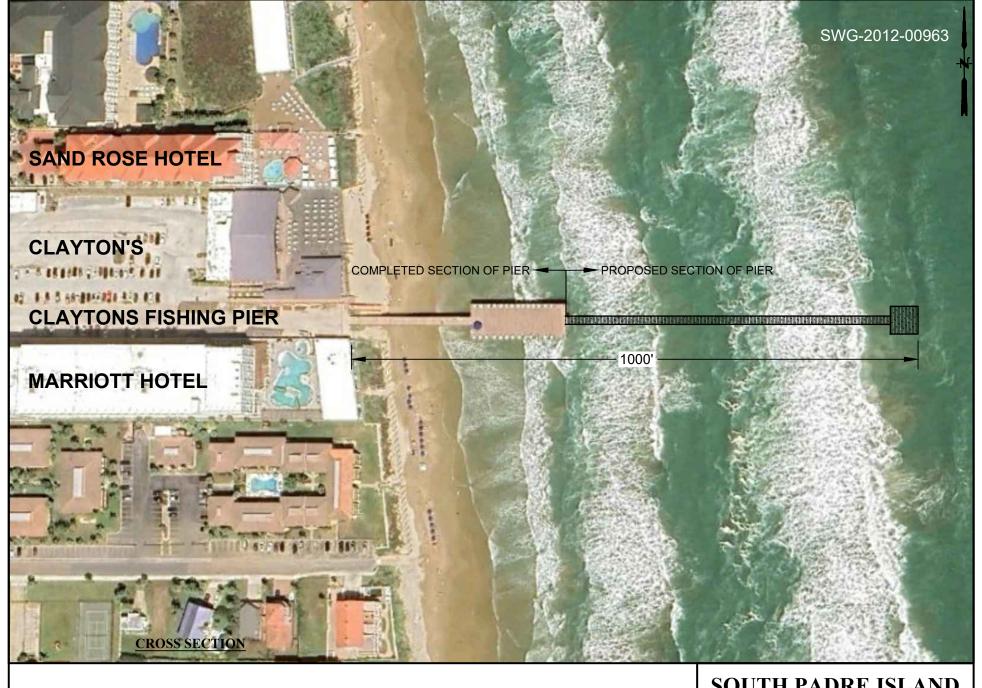

# **SOUTH PADRE ISLAND**

### FISHING PIER

6800 PADRE BLVD. SOUTH PADRE ISLAND, TX

**AERIAL VIEW OF PIER USCORPS SWG-2012-00963** 

Sheet 2 of 4

# **SOUTH PADRE ISLAND**

**FISHING PIER** 

6800 PADRE BLVD. SOUTH PADRE ISLAND, TX