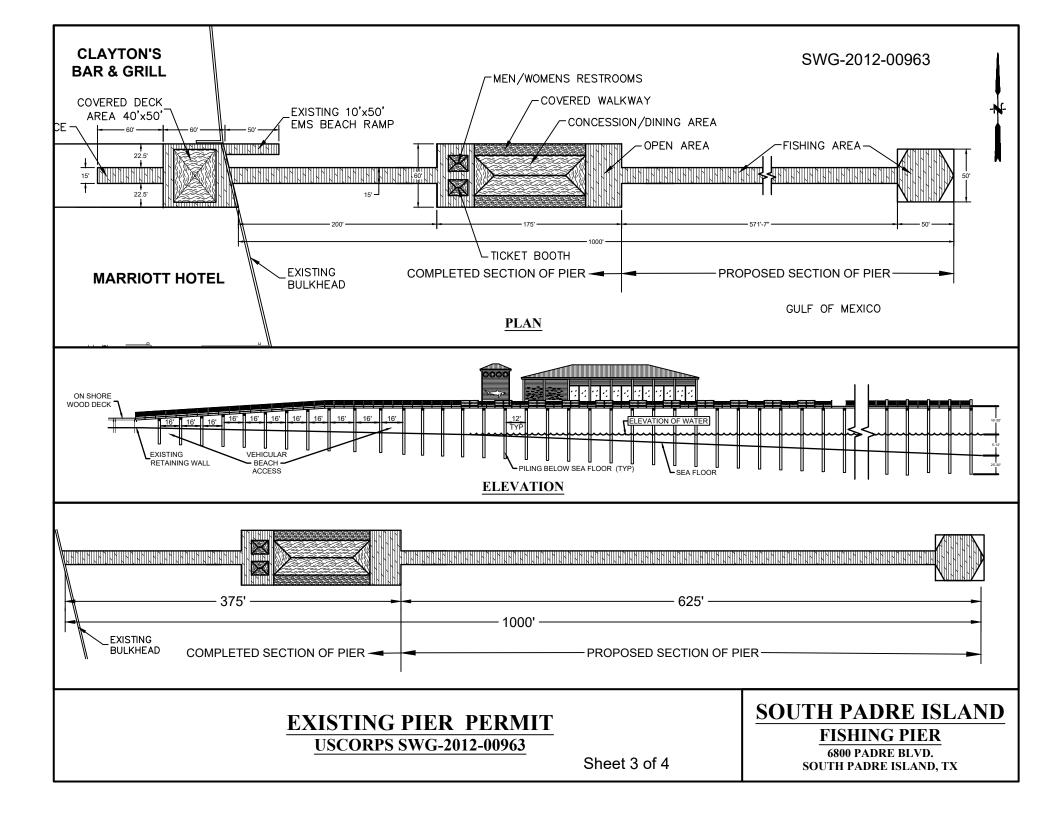

#### NOTES

- WOOD PILING DIA.: 12"-14"
- LENGTH OF PILING: 60'
- **DEPTH OF PILING BELOW GRADE: 25'-30'**
- NUMBER OF WOOD PILINGS TO BE INSTALLED: 187
- PILES DRIVEN BY WATER JET, VIBRATION AND DROP HAMMER

**CROSS SECTION** 

## PROPOSED PIER EXTENSION

**USCORPS SWG-2012-00963** 

Sheet 4 of 4

**ELEVATION** 

### **SOUTH PADRE ISLAND**

### **FISHING PIER**

6800 PADRE BLVD. SOUTH PADRE ISLAND, TX